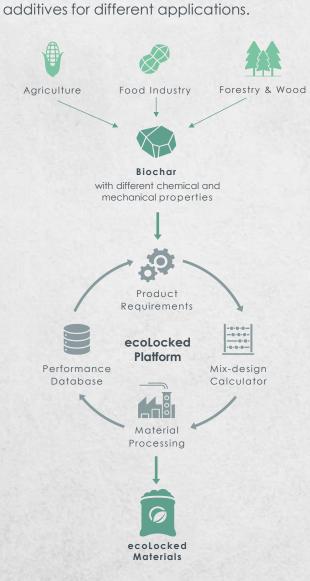

# **Our technology**

Our technology is based on **Biochar Carbon Removal**, which permanently sequesters  $CO_2$  from the atmosphere. Each biochar has unique chemical and physical properties, **ecolocked's product development platform** enables us to create the optimal admix and

#### How it works

Each concrete product presents unique challenges and demands a tailored approach. That's why the first step in our process is to assess the product-specific requirements. Based on this, manufacturers receive drop-in ready admix materials, along with customized recipes that are easy to integrate into their current process.