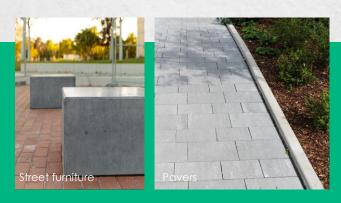

## Our products and applications

**eLM Zero** is a biochar-based admix material that reduces the net **carbon footprint of concrete** by up to 100% while delivering optimized mechanical performance.

**eLM Zero** is ideal for lowering the carbon footprint of various concrete products, including ready-mix concrete, pavers, slabs, street furniture, stairs, roof tiles, wall panels, façades, and decorative elements.