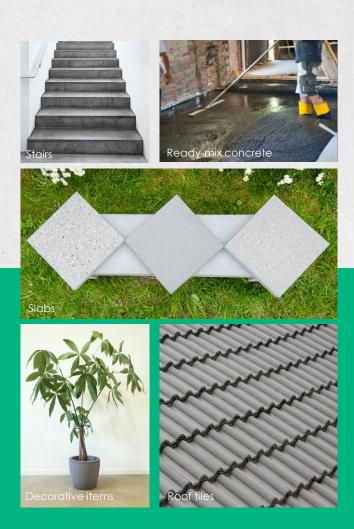

## Our products and applications

**eLM Zero** is a biochar-based admix material that reduces the net **carbon footprint of concrete** by up to 100% while delivering optimized mechanical performance.

**eLM Zero** is ideal for lowering the carbon footprint of various concrete products, including ready-mix concrete, pavers, slabs, street furniture, stairs, roof tiles, wall panels, façades, and decorative elements.