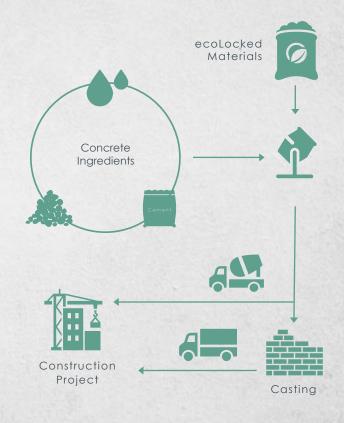

#### How it works

Each concrete product presents unique challenges and demands a tailored approach. That's why the first step in our process is to assess the product-specific requirements. Based on this, manufacturers receive drop-in ready admix materials, along with customized recipes that are easy to integrate into their current process.

It can be easily mixed into concrete at the plant or construction site.